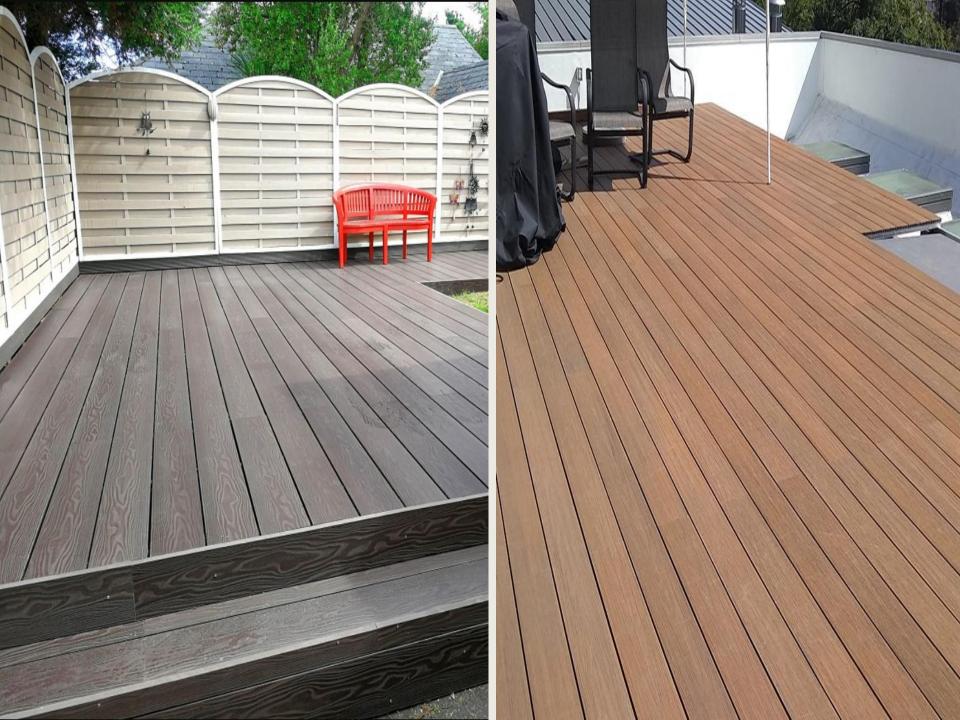

## **WPC DECK**

Decorate your Balcony, Porch, Garden, Patio Or Courtyard with an innovative eco-friendly WPC decking.

WPC Decking is fast growing in popularity and thanks to our research and design team this floor is processed using high-grade raw material and cutting edge technology.

WPCs do not corrode and are highly resistant to rot, decay, and marine borer attack, though they do absorb water into the wood fibers embedded within the material.